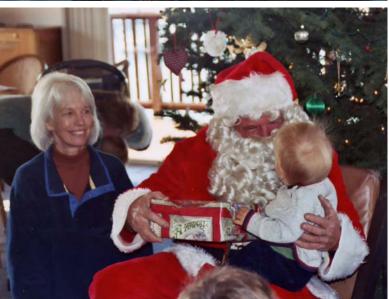

# Santa Arrives!

Most Senior Elf Doug and First Class Elf and Executive Officer Don escort Santa to the Morro Bay Yacht Club. There, he visited with the children and distributed presents. Pictured at right are Liz Salas and grandson, Jacob.