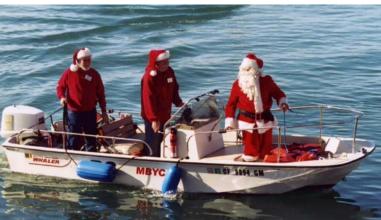

# Santa Arrives!

Most Senior Elf Doug and First Class Elf and Executive Officer Don escort Santa to the Morro Bay Yacht Club. There, he visited with the children and distributed presents. Pictured at right are Liz Salas and grandson, Jacob.