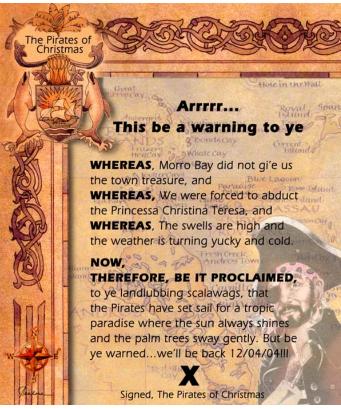

— G.P.P.

December 4, 2003 TO THE MEDIA:

\*\*\* NEWS ALERT
ME HEARTIES \*\*\*

LOS OSOS, CA: Word has just been received that a group of unsavory pirates aboard the square rigger "Califia", have threatened the City of Morro Bay.

A Pirate Proclamation was issued today (and is attached) that demands treasure, or the Princessa Christine Teresa (recently discovered Swedish royalty living in Los Osos) will be abducted (assuming she is wearing the crown jewels) and held for "a king's ransom."

The pirates will disguise Dec their pirate vessel and enter To: the Lighted Boat Parade at 6:30 able pm. If the demanded treasure is not handed over "prior to the slacking of the tide", then the abduction will occur near Windows on the Water.

One local was heard to say, "Shiver me Timbers, the pirates arrrrr coming!"

Signed,

X

"The Pirates of Christmas"

December 8, 2003

To: The Media and the Honorable Magistrates of Morro Bay

\*\*\* MEDIA FOLLOW UP --Princessa Abducted \*\*\*

LOS OSOS, CA: The coastal village of Morro Bay refused to be intimidated Saturday by a group of unsavory pirates aboard the square rigger "Califia". A Pirate warning had been issued Friday, December 4, demanding coins of the realm be delivered to the pi-

rates before the slacking of the tide. The pirate ship was hidden among other boats participating in the annual Morro Bay Lighted Christmas Boat Parade. When the treasure was not received, the Princessa Christina Teresa was abducted from the KZOZ radio announcing stage at Marina Square -- in front of hundreds of witnesses -- and whisked away in a pirate launch to the awaiting pirates. After the Boat Parade, the town was offered the chance to pay a ransom for the pirate-napped

Princessa when the Queen of the Pirates was able to briefly negotiate with the town's honorable mayor. However shocking as it may be, Mayor Yates stated coldly: "Oh ... just keep the princessa!!!"

Whereupon the pirates sailed for an undisclosed tropical paradise, and today they issued the attached warning (see above).

Signed,

X

"The Pirates of Christmas"

andy Biscayart

Toll Free: 888-401-0800 Office: 805-772-0300 Cellular: 805-995-1888 Fax: 805-772-0500

E-Mail: bayshoresandy@aol.com www.bayshorerealty.net

CCSS Central Coast Sailing Solutions http://www.ccsailingsolutions.com